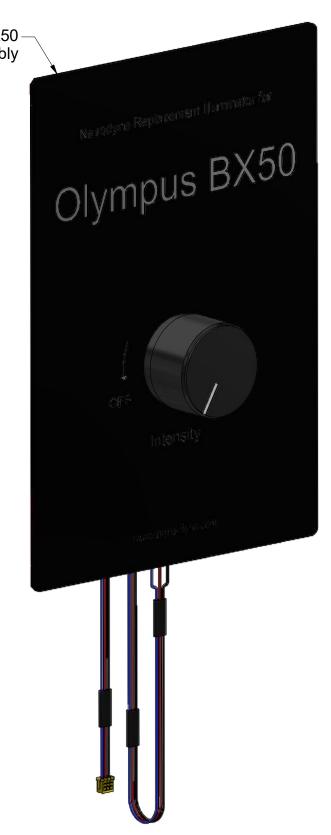

## Nanodyne Replacement Illuminator for Olympus BX50 Bottom Illuminator: Included Items

PN 10584 Olympus BX50 Pot Plate Cable Assembly

Tape to secure pot cable

PN 10736 Rubber plug to block unused AC power recepticle.