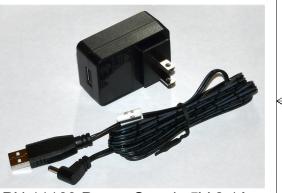

PN 11163 Power Supply 5V 2.1A and PN 10734 Power Cable 1.35mm ID/3.5mm OD x USB A 6 ft.

The illuminator may be powered by plugging the cable into the power supply provided, or into a suitable USB port on a computer or other device.