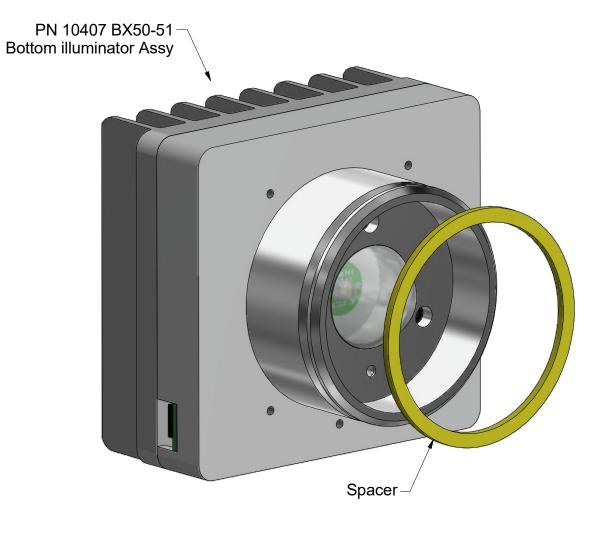

## Nanodyne Replacement Illuminator for Olympus BX50 Bottom Illuminator: Included Items

PN 10584 Olympus BX50 Pot Plate Cable Assembly

Tape to secure pot cable

PN 10736 Rubber plug to block unused AC power recepticle.